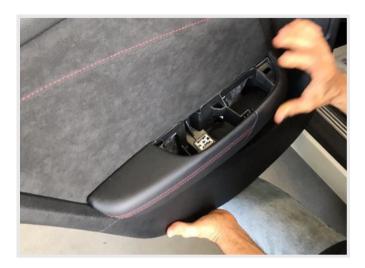

SOUND REDUCTION + MID BASS INSTALLATION INSTRUCTIONS

8

Reattach your door panels. Enjoy a quieter car and improved mid-bass!