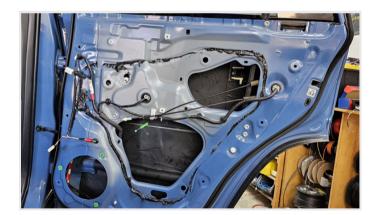

# **HOW TO INSTALL (Watch Install Video)**

1 Remove your door panels such that the **bare sheet metal** is exposed.

2 Clean the bare sheet metal to **remove any dirt, oils, and waxy substances** for better material adherence.

#### **SOUND REDUCTION + MID BASS INSTALLATION INSTRUCTIONS**

Measure and cut Damplifier Pro™ mats with a utility knife to fit. Use a cardboard template if desired. We recommend 60% coverage on outer skin and 40% coverage on inner skin (avoid mechanical and/or electrical components).