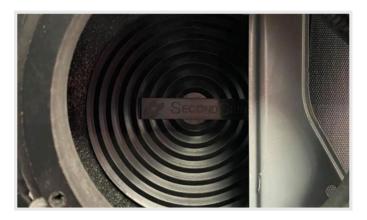

#### **SOUND REDUCTION + MID BASS INSTALLATION INSTRUCTIONS**

Use **super glue** or **Double Sided Tape** to attach the Speaker Tweakers **directly behind** each speaker on top of the **Damplifier Pro™**.