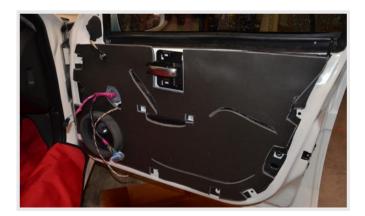

# **HOW TO INSTALL (Watch Install Video)**

1 Remove your door panels such that the **bare sheet metal** is exposed.

2 Clean the bare sheet metal to **remove any dirt, oils, and waxy substances** for better material adherence.