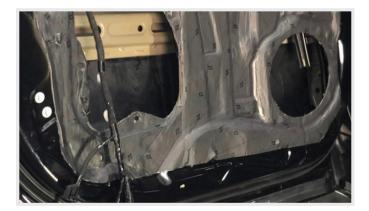

#### **SOUND REDUCTION + MID BASS INSTALLATION INSTRUCTIONS**

Measure and cut Damplifier Pro™ mats with a utility knife to fit. Use a cardboard template if desired. We recommend 60% coverage on outer skin and 40% coverage on inner skin (avoid mechanical and/or electrical components).

Peel the adhesive backing from the Damplifier Pro™ Mats and press them firmly with as much pressure and coverage as practical across the entire bare sheet metal. Roll over the mats with the wooden hand roller to remove air bubbles and bond the material to the substrate.